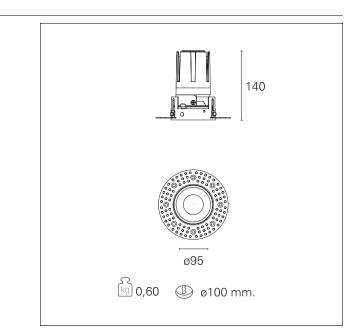

#### **PRODUCTS CHARACTERISTICS**

installation type material Color Power Lumen output - Full emission Efficacy Diameter Dimensions net weight trimless recessed Aluminum Mirror 24 W 2226 lm 93 lm/W Ø 95 mm. h 140 mm. 0,60 kg.

## Nemo TL Fix

RTT21222 - Trimless + Mirror Reflector - 24 W - 2200 lumen / 4000 K / CRI >90

| Insulation class                                                  | Class II             |
|-------------------------------------------------------------------|----------------------|
| MECHANICAL CHARACTERISTICS                                        |                      |
| optical compartment IP rate<br>recessed compartment IP rate<br>IK | IP40<br>IP20<br>IK02 |
| HOLE RECESS DIMENSIONS                                            |                      |
| hole recess diameter                                              | Ø 100 mm.            |