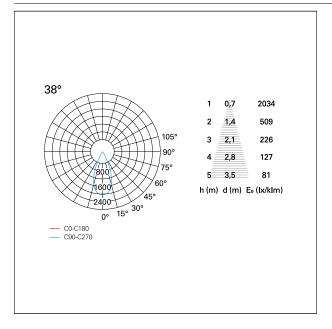

### LIGHTING DETAILS

| emission            | rotationally symmetrical |
|---------------------|--------------------------|
| luminous effect     | flood                    |
| optic               | 38°                      |
| Beam angle - direct | 38°                      |
| UGR                 | ≤ 19                     |
| Cut Hood            | 38°                      |

#### PHOTOMETRIC