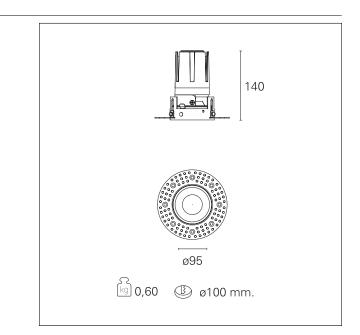

#### **PRODUCTS CHARACTERISTICS**

installation type material Color Power Lumen output - Full emission Efficacy Diameter Dimensions net weight trimless recessed Aluminum Mirror 24 W 2158 lm 90 lm/W Ø 95 mm. h 140 mm. 0,60 kg.

## Nemo TL Fix

RTT21221 - Trimless + Mirror Reflector - 24 W - 2200 lumen / 3000 K / CRI >90

| Insulation class                                                  | Class II             |
|-------------------------------------------------------------------|----------------------|
| MECHANICAL CHARACTERISTICS                                        |                      |
| optical compartment IP rate<br>recessed compartment IP rate<br>IK | IP40<br>IP20<br>IK02 |
|                                                                   |                      |
| HOLE RECESS DIMENSIONS                                            | Ø 100 mm.            |