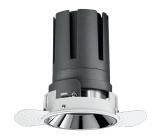

## Nemo TL Fix

RTT21221 - Trimless + Mirror Reflector - 24 W - 2200 lumen / 3000 K / CRI >90

#### DESCRIPTION

Nemo TL is the trimless series of the Nemo family designed for installations in plasterboard false ceilings with no visible edge. Models up to 24W are equipped with a pre-drilled fixed frame for direct fixing of the luminaire to the false ceiling; The 33W and 42W models are equipped with height-adjustable fixing frame. Four beam openings with 38  $^{\circ}$  cut-off and versions up to UGR <17 allow to obtain the right balance between luminance control and light diffusion. The lighting modules are all equipped with latest generation LEDs with CRI> 90 and SDCM <3. The range of Nemo TL Adj and Nemo TL Fix has interchangeable secondary reflectors available in five different aesthetic finishes that allow the system to be characterized even after the first installation. The safety cable supplied prevents accidental drops and the "fast plug" connection system to the driver allows quick and safe installation. Nemo ADJ version for accent lighting with 350 ° adjustability on the horizontal plane and 30 ° on the vertical plane. Nemo Fix is perfect for vertical lighting for the control of direct glare and soft light at the edges of the beam.

#### **PRODUCTS CHARACTERISTICS**

installation type material Color Power Lumen output - Full emission Efficacy Diameter Dimensions net weight trimless recessed Aluminum Mirror 24 W 2158 lm 90 lm/W Ø 95 mm. h 140 mm. 0,60 kg.