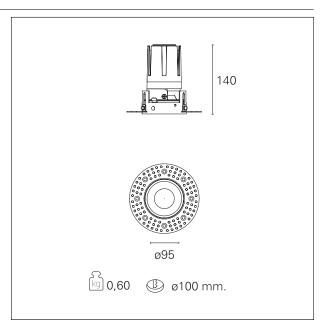

#### PRODUCTS CHARACTERISTICS

trimless recessed installation type material **Aluminum** Color Mirror 24 W Power 2158 Im Lumen output - Full emission 90 lm/W Efficacy Ø 95 mm. Diameter **Dimensions** h 140 mm. net weight 0,60 kg.

#### **HOLE RECESS DIMENSIONS**

hole recess diameter Ø 100 mm.