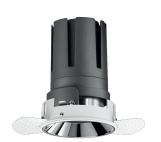

### Nemo TL Fix

RTT21221DM - Trimless + Mirror Reflector - 24 W - 2200 lumen / 3000 K / CRI >90

#### **DESCRIPTION**

Nemo TL is the trimless series of the Nemo family designed for installations in plasterboard false ceilings with no visible edge. Models up to 24W are equipped with a pre-drilled fixed frame for direct fixing of the luminaire to the false ceiling; The 33W and 42W models are equipped with height-adjustable fixing frame. Four beam openings with 38  $^{\circ}$  cut-off and versions up to UGR <17 allow to obtain the right balance between luminance control and light diffusion. The lighting modules are all equipped with latest generation LEDs with CRI> 90 and SDCM < 3. The range of Nemo TL Adj and Nemo TL Fix has interchangeable secondary reflectors available in five different aesthetic finishes that allow the system to be characterized even after the first installation. The safety cable supplied prevents accidental drops and the "fast plug" connection system to the driver allows quick and safe installation. Nemo ADJ version for accent lighting with 350  $^{\circ}$  adjustability on the horizontal plane and 30  $^{\circ}$  on the vertical plane. Nemo Fix is perfect for vertical lighting for the control of direct glare and soft light at the edges of the beam.

#### PRODUCTS CHARACTERISTICS

trimless recessed installation type material **Aluminum** Color Mirror 24 W Power 2158 Im Lumen output - Full emission 90 lm/W Efficacy Ø 95 mm. Diameter **Dimensions** h 140 mm. net weight 0,60 kg.