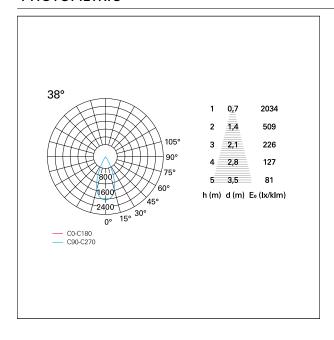

## LIGHTING DETAILS

| emission            | rotationally symmetrical |
|---------------------|--------------------------|
| luminous effect     | flood                    |
| optic               | 38°                      |
| Beam angle - direct | 38°                      |
| UGR                 | ≤ 19                     |
| Cut Hood            | 38°                      |

#### **PHOTOMETRIC**