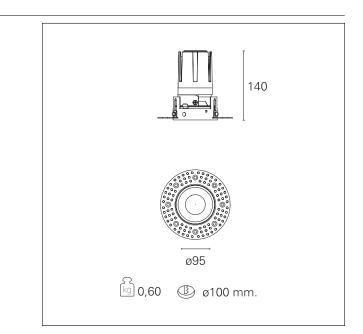

#### **PRODUCTS CHARACTERISTICS**

installation type material Color Power Lumen output - Full emission Efficacy Diameter Dimensions net weight trimless recessed Aluminum Mirror 24 W 2218 lm 92 lm/W Ø 95 mm. h 140 mm. 0,60 kg.

### Nemo TL Fix

RTT21220DA - Trimless + Mirror Reflector - 24 W - 2200 lumen / 4000 K / CRI >90

| Insulation class                                                  | Class II             |
|-------------------------------------------------------------------|----------------------|
| MECHANICAL CHARACTERISTICS                                        |                      |
| optical compartment IP rate<br>recessed compartment IP rate<br>IK | IP40<br>IP20<br>IK02 |
| HOLE RECESS DIMENSIONS                                            |                      |
| hole recess diameter                                              | Ø 100 mm.            |