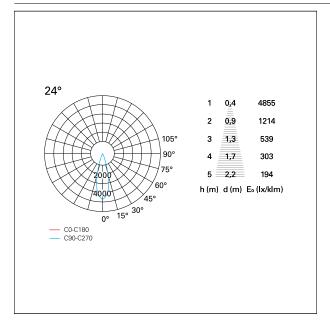

### LIGHTING DETAILS

| emission            | rotationally symmetrical |  |
|---------------------|--------------------------|--|
| luminous effect     | flood                    |  |
| optic               | <b>24</b> °              |  |
| Beam angle - direct | <b>24</b> °              |  |
| UGR                 | ≤ 17                     |  |
| Cut Hood            | 38°                      |  |

#### PHOTOMETRIC