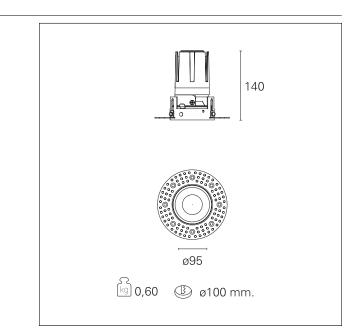

#### **PRODUCTS CHARACTERISTICS**

installation type material Color Power Lumen output - Full emission Efficacy Diameter Dimensions net weight trimless recessed Aluminum Mirror 24 W 2152 lm 90 lm/W Ø 95 mm. h 140 mm. 0,60 kg.

## Nemo TL Fix

RTT21219 - Trimless + Mirror Reflector - 24 W - 2200 lumen / 3000 K / CRI >90

| Insulation class                                                  | Class II             |
|-------------------------------------------------------------------|----------------------|
| MECHANICAL CHARACTERISTICS                                        |                      |
| optical compartment IP rate<br>recessed compartment IP rate<br>IK | IP40<br>IP20<br>IK02 |
| HOLE RECESS DIMENSIONS                                            |                      |
| hole recess diameter                                              | Ø 100 mm.            |