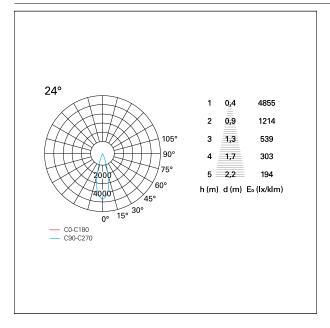

### LIGHTING DETAILS

| emission            | rotationally symmetrical |  |
|---------------------|--------------------------|--|
| luminous effect     | flood                    |  |
| optic               | 24°                      |  |
| Beam angle - direct | 24°                      |  |
| UGR                 | ≤17                      |  |
| Cut Hood            | 38°                      |  |

#### PHOTOMETRIC