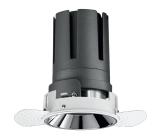

## Nemo TL Fix

RTT21219 - Trimless + Mirror Reflector - 24 W - 2200 lumen / 3000 K / CRI >90

#### DESCRIPTION

Nemo TL is the trimless series of the Nemo family designed for installations in plasterboard false ceilings with no visible edge. Models up to 24W are equipped with a pre-drilled fixed frame for direct fixing of the luminaire to the false ceiling; The 33W and 42W models are equipped with height-adjustable fixing frame. Four beam openings with 38  $^{\circ}$  cut-off and versions up to UGR <17 allow to obtain the right balance between luminance control and light diffusion. The lighting modules are all equipped with latest generation LEDs with CRI> 90 and SDCM <3. The range of Nemo TL Adj and Nemo TL Fix has interchangeable secondary reflectors available in five different aesthetic finishes that allow the system to be characterized even after the first installation. The safety cable supplied prevents accidental drops and the "fast plug" connection system to the driver allows quick and safe installation. Nemo ADJ version for accent lighting with 350 ° adjustability on the horizontal plane and 30 ° on the vertical plane. Nemo Fix is perfect for vertical lighting for the control of direct glare and soft light at the edges of the beam.

#### **PRODUCTS CHARACTERISTICS**

installation type material Color Power Lumen output - Full emission Efficacy Diameter Dimensions net weight trimless recessed Aluminum Mirror 24 W 2152 lm 90 lm/W Ø 95 mm. h 140 mm. 0,60 kg.