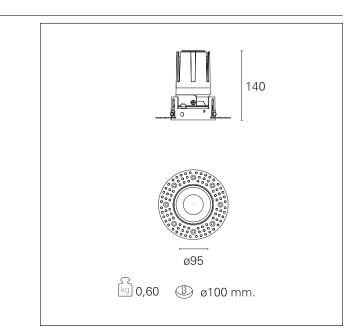

#### **PRODUCTS CHARACTERISTICS**

installation type material Color Power Lumen output - Full emission Efficacy Diameter Dimensions net weight trimless recessed Aluminum Mirror 24 W 2152 Im 90 Im/W Ø 95 mm. h 140 mm. 0,60 kg.

## Nemo TL Fix

RTT21219CA - Trimless + Mirror Reflector - 24 W - 2200 lumen / 3000 K / CRI >90

| Insulation class                                                  | Class II             |
|-------------------------------------------------------------------|----------------------|
| MECHANICAL CHARACTERISTICS                                        |                      |
| optical compartment IP rate<br>recessed compartment IP rate<br>IK | IP40<br>IP20<br>IK02 |
| HOLE RECESS DIMENSIONS                                            |                      |
| hole recess diameter                                              | Ø 100 mm.            |