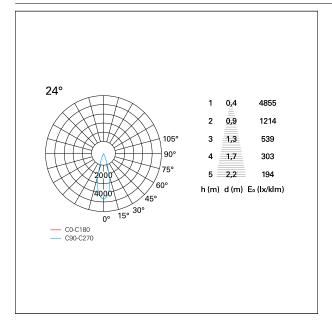

### LIGHTING DETAILS

| emission            | rotationally symmetrical |  |
|---------------------|--------------------------|--|
| luminous effect     | flood                    |  |
| optic               | <b>24</b> °              |  |
| Beam angle - direct | <b>24</b> °              |  |
| UGR                 | ≤ 17                     |  |
| Cut Hood            | 38°                      |  |

#### PHOTOMETRIC