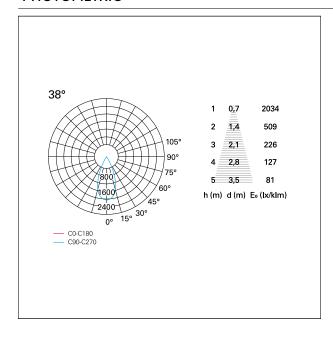

### LIGHTING DETAILS

| emission            | rotationally symmetrical |
|---------------------|--------------------------|
| luminous effect     | flood                    |
| optic               | <b>38</b> °              |
| Beam angle – direct | <b>38</b> °              |
| UGR                 | ≤ 19                     |
| Cut Hood            | 38°                      |

#### **PHOTOMETRIC**