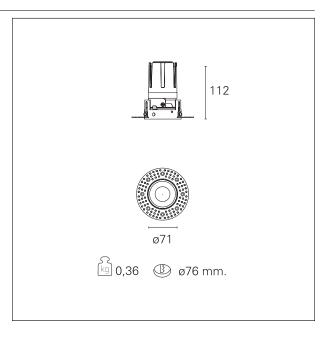

## PRODUCTS CHARACTERISTICS

trimless recessed installation type material **Aluminum** Color Mirror 15 W Power 1420 lm Lumen output - Full emission 95 lm/W Efficacy Ø 71 mm. Diameter **Dimensions** h 112 mm. net weight 0,36 kg.

#### **HOLE RECESS DIMENSIONS**

hole recess diameter Ø 76 mm.