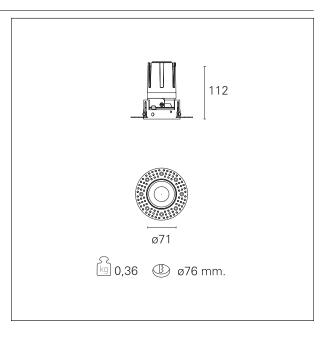

#### PRODUCTS CHARACTERISTICS

trimless recessed installation type material Aluminum Mirror Color 15 W Power 1408 Im Lumen output - Full emission 94 lm/W Efficacy Ø 71 mm. Diameter **Dimensions** h 112 mm. net weight 0,36 kg.

#### **HOLE RECESS DIMENSIONS**

hole recess diameter Ø 76 mm.