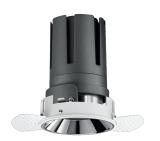

### Nemo TL Fix

RTT21209DM - Trimless + Mirror Reflector - 15 W - 1450 lumen / 3000 K / CRI >90

#### **DESCRIPTION**

Nemo TL is the trimless series of the Nemo family designed for installations in plasterboard false ceilings with no visible edge. Models up to 24W are equipped with a pre-drilled fixed frame for direct fixing of the luminaire to the false ceiling; The 33W and 42W models are equipped with height-adjustable fixing frame. Four beam openings with 38  $^{\circ}$  cut-off and versions up to UGR <17 allow to obtain the right balance between luminance control and light diffusion. The lighting modules are all equipped with latest generation LEDs with CRI> 90 and SDCM < 3. The range of Nemo TL Adj and Nemo TL Fix has interchangeable secondary reflectors available in five different aesthetic finishes that allow the system to be characterized even after the first installation. The safety cable supplied prevents accidental drops and the "fast plug" connection system to the driver allows quick and safe installation. Nemo ADJ version for accent lighting with 350  $^{\circ}$  adjustability on the horizontal plane and 30  $^{\circ}$  on the vertical plane. Nemo Fix is perfect for vertical lighting for the control of direct glare and soft light at the edges of the beam.

#### PRODUCTS CHARACTERISTICS

trimless recessed installation type material Aluminum Mirror Color 15 W Power 1408 Im Lumen output - Full emission 94 lm/W Efficacy Ø 71 mm. Diameter **Dimensions** h 112 mm. net weight 0,36 kg.