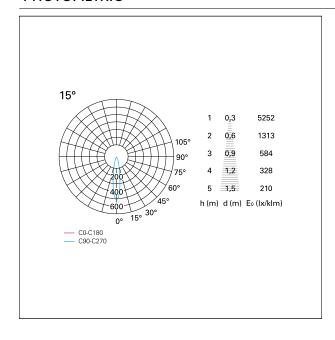

## LIGHTING DETAILS

| emission            | rotationally symmetrical |
|---------------------|--------------------------|
| luminous effect     | spot                     |
| optic               | 15°                      |
| Beam angle – direct | 15°                      |
| UGR                 | ≤ 17                     |
| Cut Hood            | 38°                      |

#### **PHOTOMETRIC**