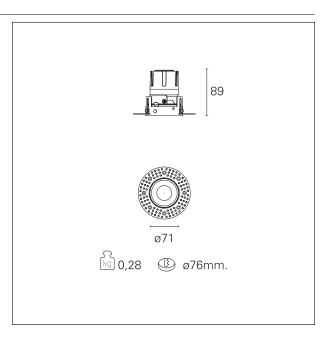

#### PRODUCTS CHARACTERISTICS

trimless recessed installation type material Aluminum Color Mirror 10 W Power 918 lm Lumen output - Full emission 92 lm/W Efficacy Ø 71 mm. Diameter **Dimensions** h 89 mm. net weight 0,28 kg.

#### **HOLE RECESS DIMENSIONS**

hole recess diameter Ø 76 mm.