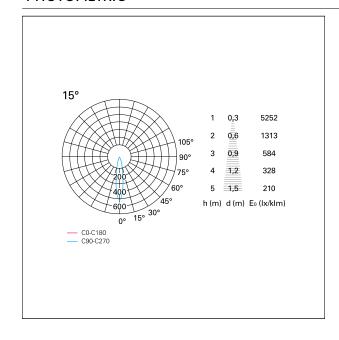

## LIGHTING DETAILS

| emission            | rotationally symmetrical |
|---------------------|--------------------------|
| luminous effect     | spot                     |
| optic               | 15°                      |
| Beam angle - direct | 15°                      |
| UGR                 | ≤ 19                     |
| Cut Hood            | 38°                      |

#### **PHOTOMETRIC**