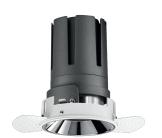

## Nemo TL Fix

RTT21201DM - Trimless + Mirror Reflector - 10 W - 920 lumen / 3000 K / CRI >90

#### PRODUCTS CHARACTERISTICS

trimless recessed installation type material Aluminum Color Mirror 10 W Power 918 lm Lumen output - Full emission 92 lm/W Efficacy Ø 71 mm. Diameter **Dimensions** h 89 mm. net weight 0,28 kg.