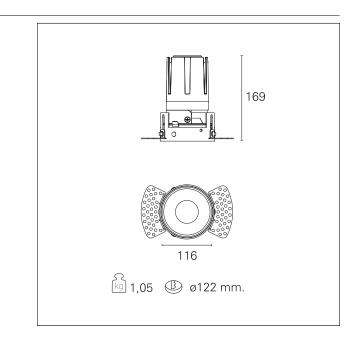

#### **PRODUCTS CHARACTERISTICS**

installation type material Color Power Lumen output - Full emission Efficacy Diameter Dimensions net weight trimless recessed Aluminum Satin 33 W 2960 lm 90 lm/W Ø 116 mm. h 169 mm. 1,05 kg.

## Nemo TL Fix

RTT21156CA - Trimless + Matt Reflector - 33 W - 3100 lumen / 2700 K / CRI >90

| Insulation class                                                  | Class II             |
|-------------------------------------------------------------------|----------------------|
| MECHANICAL CHARACTERISTICS                                        |                      |
| optical compartment IP rate<br>recessed compartment IP rate<br>IK | IP40<br>IP20<br>IK02 |
| HOLE RECESS DIMENSIONS                                            |                      |
| hole recess diameter                                              | Ø 122 mm.            |