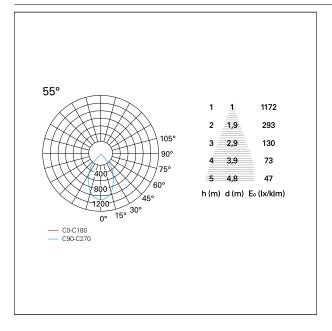

## LIGHTING DETAILS

| emission            | rotationally symmetrical |
|---------------------|--------------------------|
| luminous effect     | wide                     |
| optic               | 55°                      |
| Beam angle – direct | 55°                      |
| UGR                 | ≤21                      |
| Cut Hood            | 38°                      |

### PHOTOMETRIC