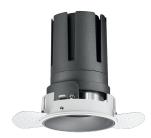

# Nemo TL Fix

RTT21155CA - Trimless + Matt Reflector - 33 W - 3100 lumen / 2700 K / CRI >90

### DESCRIPTION

Nemo TL is the trimless series of the Nemo family designed for installations in plasterboard false ceilings with no visible edge. Models up to 24W are equipped with a pre-drilled fixed frame for direct fixing of the luminaire to the false ceiling; The 33W and 42W models are equipped with height-adjustable fixing frame. Four beam openings with 38  $^\circ$  cut-off and versions up to UGR <17 allow to obtain the right balance between luminance control and light diffusion. The lighting modules are all equipped with latest generation LEDs with CRI> 90 and SDCM <3. The range of Nemo TL Adj and Nemo TL Fix has interchangeable secondary reflectors available in five different aesthetic finishes that allow the system to be characterized even after the first installation. The safety cable supplied prevents accidental drops and the "fast plug" connection system to the driver allows quick and safe installation. Nemo ADJ version for accent lighting with 350 ° adjustability on the horizontal plane and 30 ° on the vertical plane. Nemo Fix is perfect for vertical lighting for the control of direct glare and soft light at the edges of the beam.

#### **PRODUCTS CHARACTERISTICS**

installation type material Color Power Lumen output - Full emission Efficacy Diameter Dimensions net weight trimless recessed Aluminum Satin 33 W 2954 Im 90 Im/W Ø 116 mm. h 169 mm. 1,05 kg.