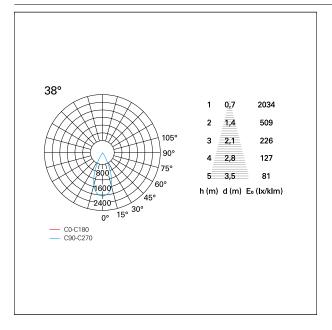

## LIGHTING DETAILS

| emission            | rotationally symmetrical |
|---------------------|--------------------------|
| luminous effect     | flood                    |
| optic               | 38°                      |
| Beam angle - direct | 38°                      |
| UGR                 | ≤ 19                     |
| Cut Hood            | 38°                      |

### PHOTOMETRIC