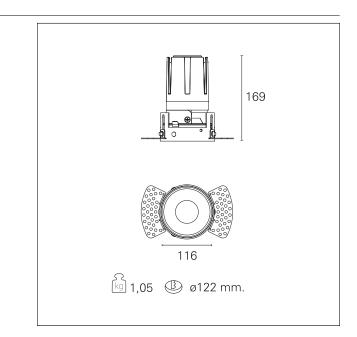

#### **PRODUCTS CHARACTERISTICS**

installation type material Color Power Lumen output - Full emission Efficacy Diameter Dimensions net weight trimless recessed Aluminum Satin 33 W 2954 Im 90 Im/W Ø 116 mm. h 169 mm. 1,05 kg.

## Nemo TL Fix

RTT21155CA - Trimless + Matt Reflector - 33 W - 3100 lumen / 2700 K / CRI >90

| Insulation class                                                  | Class II             |
|-------------------------------------------------------------------|----------------------|
| MECHANICAL CHARACTERISTICS                                        |                      |
| optical compartment IP rate<br>recessed compartment IP rate<br>IK | IP40<br>IP20<br>IK02 |
| HOLE RECESS DIMENSIONS                                            |                      |
| hole recess diameter                                              | Ø 122 mm.            |