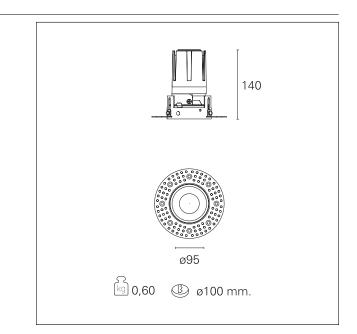

#### **PRODUCTS CHARACTERISTICS**

installation type material Color Power Lumen output - Full emission Efficacy Diameter Dimensions net weight trimless recessed Aluminum Satin 24 W 2064 Im 86 Im/W Ø 95 mm. h 140 mm. 0,60 kg.

## Nemo TL Fix

RTT21151CA - Trimless + Matt Reflector - 24 W - 2200 lumen / 2700 K / CRI >90

| Insulation class                                                  | Class II             |
|-------------------------------------------------------------------|----------------------|
| MECHANICAL CHARACTERISTICS                                        |                      |
| optical compartment IP rate<br>recessed compartment IP rate<br>IK | IP40<br>IP20<br>IK02 |
| HOLE RECESS DIMENSIONS                                            |                      |
| hole recess diameter                                              | Ø 100 mm.            |