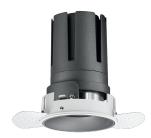

# Nemo TL Fix

RTT21151CA - Trimless + Matt Reflector - 24 W - 2200 lumen / 2700 K / CRI >90

#### DESCRIPTION

Nemo TL is the trimless series of the Nemo family designed for installations in plasterboard false ceilings with no visible edge. Models up to 24W are equipped with a pre-drilled fixed frame for direct fixing of the luminaire to the false ceiling; The 33W and 42W models are equipped with height-adjustable fixing frame. Four beam openings with 38  $^{\circ}$  cut-off and versions up to UGR <17 allow to obtain the right balance between luminance control and light diffusion. The lighting modules are all equipped with latest generation LEDs with CRI> 90 and SDCM <3. The range of Nemo TL Adj and Nemo TL Fix has interchangeable secondary reflectors available in five different aesthetic finishes that allow the system to be characterized even after the first installation. The safety cable supplied prevents accidental drops and the "fast plug" connection system to the driver allows quick and safe installation. Nemo ADJ version for accent lighting with 350 ° adjustability on the horizontal plane and 30 ° on the vertical plane. Nemo Fix is perfect for vertical lighting for the control of direct glare and soft light at the edges of the beam.

#### **PRODUCTS CHARACTERISTICS**

installation type material Color Power Lumen output - Full emission Efficacy Diameter Dimensions net weight trimless recessed Aluminum Satin 24 W 2064 Im 86 Im/W Ø 95 mm. h 140 mm. 0,60 kg.