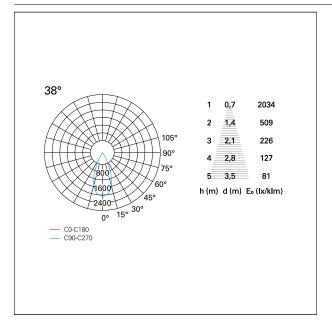

### LIGHTING DETAILS

| emission            | rotationally symmetrical |  |
|---------------------|--------------------------|--|
| luminous effect     | flood                    |  |
| optic               | 38°                      |  |
| Beam angle - direct | 38°                      |  |
| UGR                 | ≤ 19                     |  |
| Cut Hood            | 38°                      |  |

#### PHOTOMETRIC