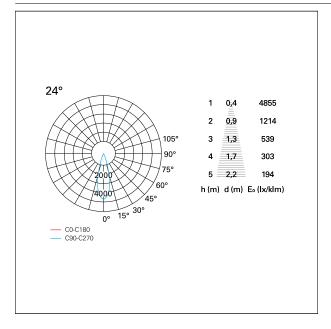

### LIGHTING DETAILS

| emission            | rotationally symmetrical |  |
|---------------------|--------------------------|--|
| luminous effect     | flood                    |  |
| optic               | <b>24</b> °              |  |
| Beam angle - direct | <b>24</b> °              |  |
| UGR                 | ≤ 17                     |  |
| Cut Hood            | 38°                      |  |

#### PHOTOMETRIC