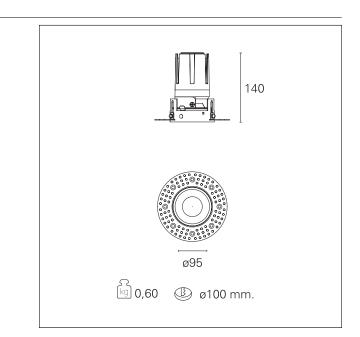

#### **PRODUCTS CHARACTERISTICS**

installation type material Color Power Lumen output - Full emission Efficacy Diameter Dimensions net weight trimless recessed Aluminum Satin 24 W 2058 Im 86 Im/W Ø 95 mm. h 140 mm. 0,60 kg.

## Nemo TL Fix

RTT21150 - Trimless + Matt Reflector - 24 W - 2200 lumen / 2700 K / CRI >90

| Insulation class                                                  | Class II             |
|-------------------------------------------------------------------|----------------------|
| MECHANICAL CHARACTERISTICS                                        |                      |
| optical compartment IP rate<br>recessed compartment IP rate<br>IK | IP40<br>IP20<br>IK02 |
| HOLE RECESS DIMENSIONS                                            |                      |
| hole recess diameter                                              | Ø 100 mm.            |