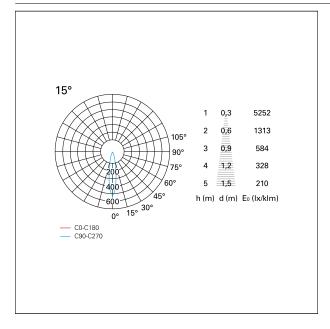

### LIGHTING DETAILS

| emission            | rotationally symmetrical |
|---------------------|--------------------------|
| luminous effect     | spot                     |
| optic               | 15°                      |
| Beam angle - direct | 15°                      |
| UGR                 | ≤ 17                     |
| Cut Hood            | 38°                      |

#### PHOTOMETRIC