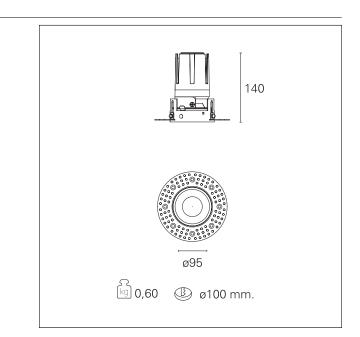

#### **PRODUCTS CHARACTERISTICS**

installation type material Color Power Lumen output - Full emission Efficacy Diameter Dimensions net weight trimless recessed Aluminum Satin 24 W 2056 lm 85 lm/W Ø 95 mm. h 140 mm. 0,60 kg.

## Nemo TL Fix

RTT21149 - Trimless + Matt Reflector - 24 W - 2200 lumen / 2700 K / CRI >90

| Insulation class                                                  | Class II             |
|-------------------------------------------------------------------|----------------------|
| MECHANICAL CHARACTERISTICS                                        |                      |
| optical compartment IP rate<br>recessed compartment IP rate<br>IK | IP40<br>IP20<br>IK02 |
| HOLE RECESS DIMENSIONS                                            |                      |
| hole recess diameter                                              | Ø 100 mm.            |

### LIGHTING DETAILS

| emission            | rotationally symmetrical |
|---------------------|--------------------------|
| luminous effect     | spot                     |
| optic               | 15°                      |
| Beam angle - direct | 15°                      |
| UGR                 | ≤ 17                     |
| Cut Hood            | 38°                      |