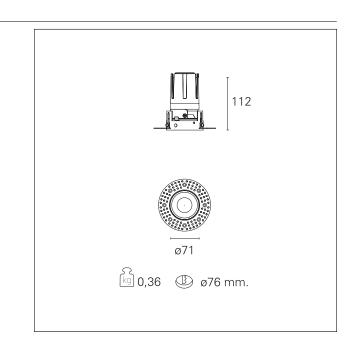

#### **PRODUCTS CHARACTERISTICS**

installation type material Color Power Lumen output - Full emission Efficacy Diameter Dimensions net weight trimless recessed Aluminum Satin 15 W 1383 Im 93 Im/W Ø 71 mm. h 112 mm. 0,36 kg.

## Nemo TL Fix

RTT21148CA - Trimless + Matt Reflector - 15 W - 1450 lumen / 2700 K / CRI >90

| Insulation class                                                  | Class II             |  |  |
|-------------------------------------------------------------------|----------------------|--|--|
| MECHANICAL CHARACTERISTICS                                        |                      |  |  |
| optical compartment IP rate<br>recessed compartment IP rate<br>IK | IP40<br>IP20<br>IK02 |  |  |
| HOLE RECESS DIMENSIONS                                            |                      |  |  |
| hole recess diameter                                              | Ø 76 mm.             |  |  |