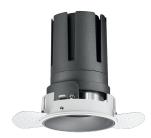

## Nemo TL Fix

RTT21148CA - Trimless + Matt Reflector - 15 W - 1450 lumen / 2700 K / CRI >90

### DESCRIPTION

Nemo TL is the trimless series of the Nemo family designed for installations in plasterboard false ceilings with no visible edge. Models up to 24W are equipped with a pre-drilled fixed frame for direct fixing of the luminaire to the false ceiling; The 33W and 42W models are equipped with height-adjustable fixing frame. Four beam openings with 38  $^{\circ}$  cut-off and versions up to UGR <17 allow to obtain the right balance between luminance control and light diffusion. The lighting modules are all equipped with latest generation LEDs with CRI> 90 and SDCM <3. The range of Nemo TL Adj and Nemo TL Fix has interchangeable secondary reflectors available in five different aesthetic finishes that allow the system to be characterized even after the first installation. The safety cable supplied prevents accidental drops and the "fast plug" connection system to the driver allows quick and safe installation. Nemo ADJ version for accent lighting with 350 ° adjustability on the horizontal plane and 30 ° on the vertical plane. Nemo Fix is perfect for vertical lighting for the control of direct glare and soft light at the edges of the beam.