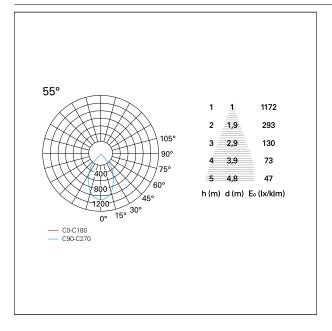

## LIGHTING DETAILS

| emission            | rotationally symmetrical |
|---------------------|--------------------------|
| luminous effect     | wide                     |
| optic               | 55°                      |
| Beam angle - direct | 55°                      |
| UGR                 | ≤ 19                     |
| Cut Hood            | 38°                      |

### PHOTOMETRIC