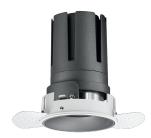

### DESCRIPTION

Nemo TL is the trimless series of the Nemo family designed for installations in plasterboard false ceilings with no visible edge. Models up to 24W are equipped with a pre-drilled fixed frame for direct fixing of the luminaire to the false ceiling; The 33W and 42W models are equipped with height-adjustable fixing frame. Four beam openings with 38  $^{\circ}$  cut-off and versions up to UGR <17 allow to obtain the right balance between luminance control and light diffusion. The lighting modules are all equipped with latest generation LEDs with CRI> 90 and SDCM <3. The range of Nemo TL Adj and Nemo TL Fix has interchangeable secondary reflectors available in five different aesthetic finishes that allow the system to be characterized even after the first installation. The safety cable supplied prevents accidental drops and the "fast plug" connection system to the driver allows quick and safe installation. Nemo ADJ version for accent lighting with 350 ° adjustability on the horizontal plane and 30 ° on the vertical plane. Nemo Fix is perfect for vertical lighting for the control of direct glare and soft light at the edges of the beam.

#### **PRODUCTS CHARACTERISTICS**

installation type material Color Power Lumen output - Full emission Efficacy Diameter Dimensions net weight trimless recessed Aluminum Satin 15 W 1359 Im 90 Im/W Ø 71 mm. h 112 mm. 0,36 kg.