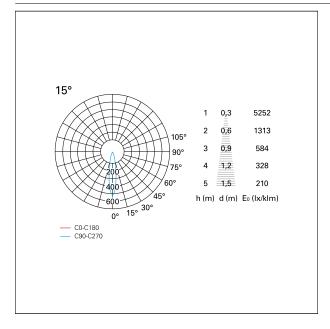

## LIGHTING DETAILS

| emission            | rotationally symmetrical |  |
|---------------------|--------------------------|--|
| luminous effect     | spot                     |  |
| optic               | 15°                      |  |
| Beam angle - direct | 15°                      |  |
| UGR                 | ≤17                      |  |
| Cut Hood            | 38°                      |  |

### PHOTOMETRIC