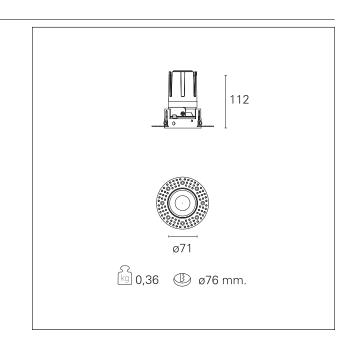

#### **PRODUCTS CHARACTERISTICS**

installation type material Color Power Lumen output - Full emission Efficacy Diameter Dimensions net weight trimless recessed Aluminum Satin 15 W 1359 Im 90 Im/W Ø 71 mm. h 112 mm. 0,36 kg.

## Nemo TL Fix

RTT21145CA - Trimless + Matt Reflector - 15 W - 1450 lumen / 2700 K / CRI >90

| Insulation class                                                  | Class II             |
|-------------------------------------------------------------------|----------------------|
| MECHANICAL CHARACTERISTICS                                        |                      |
| optical compartment IP rate<br>recessed compartment IP rate<br>IK | IP40<br>IP20<br>IK02 |
| HOLE RECESS DIMENSIONS                                            |                      |
| hole recess diameter                                              | Ø 76 mm.             |