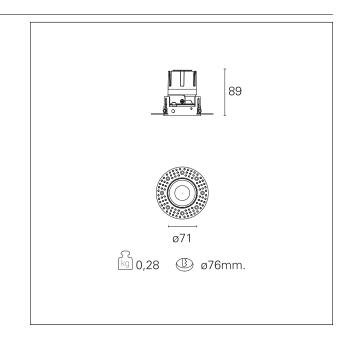

### **PRODUCTS CHARACTERISTICS**

installation type material Color Power Lumen output - Full emission Efficacy Diameter Dimensions net weight trimless recessed Aluminum Satin 10 W 899 Im 90 Im/W Ø 71 mm. h 89 mm. 0,28 kg.

# Nemo TL Fix

RTT21144 - Trimless + Matt Reflector - 10 W - 920 lumen / 2700 K / CRI >90

| Insulation class                                                  | Class II             |  |  |
|-------------------------------------------------------------------|----------------------|--|--|
| MECHANICAL CHARACTERISTICS                                        |                      |  |  |
| optical compartment IP rate<br>recessed compartment IP rate<br>IK | IP40<br>IP20<br>IK02 |  |  |
| HOLE RECESS DIMENSIONS                                            |                      |  |  |
| hole recess diameter                                              | Ø 76 mm.             |  |  |