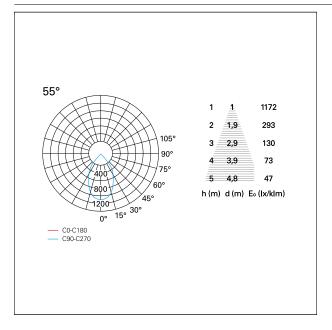

# LIGHTING DETAILS

| emission            | rotationally symmetrical |
|---------------------|--------------------------|
| luminous effect     | wide                     |
| optic               | 55°                      |
| Beam angle - direct | 55°                      |
| UGR                 | ≤ 19                     |
| Cut Hood            | 38°                      |

## PHOTOMETRIC