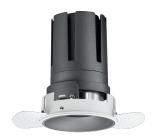

# Nemo TL Fix

RTT21144 - Trimless + Matt Reflector - 10 W - 920 lumen / 2700 K / CRI >90

## DESCRIPTION

Nemo TL is the trimless series of the Nemo family designed for installations in plasterboard false ceilings with no visible edge. Models up to 24W are equipped with a pre-drilled fixed frame for direct fixing of the luminaire to the false ceiling; The 33W and 42W models are equipped with height-adjustable fixing frame. Four beam openings with 38  $^{\circ}$  cut-off and versions up to UGR <17 allow to obtain the right balance between luminance control and light diffusion. The lighting modules are all equipped with latest generation LEDs with CRI> 90 and SDCM <3. The range of Nemo TL Adj and Nemo TL Fix has interchangeable secondary reflectors available in five different aesthetic finishes that allow the system to be characterized even after the first installation. The safety cable supplied prevents accidental drops and the "fast plug" connection system to the driver allows quick and safe installation. Nemo ADJ version for accent lighting with 350 ° adjustability on the horizontal plane and 30 ° on the vertical plane. Nemo Fix is perfect for vertical lighting for the control of direct glare and soft light at the edges of the beam.

### **PRODUCTS CHARACTERISTICS**

installation type material Color Power Lumen output - Full emission Efficacy Diameter Dimensions net weight trimless recessed Aluminum Satin 10 W 899 Im 90 Im/W Ø 71 mm. h 89 mm. 0,28 kg.