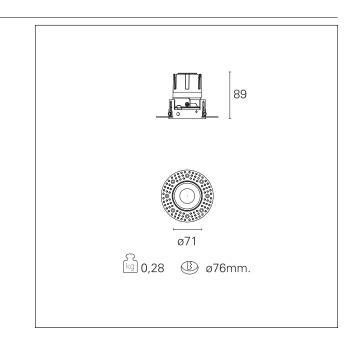

### **PRODUCTS CHARACTERISTICS**

installation type material Color Power Lumen output - Full emission Efficacy Diameter Dimensions net weight trimless recessed Aluminum Satin 10 W 899 lm 90 lm/W Ø 71 mm. h 89 mm. 0,28 kg.

# Nemo TL Fix

RTT21144DA - Trimless + Matt Reflector - 10 W - 920 lumen / 2700 K / CRI >90

| Insulation class                                                  | Class II             |
|-------------------------------------------------------------------|----------------------|
| MECHANICAL CHARACTERISTICS                                        |                      |
| optical compartment IP rate<br>recessed compartment IP rate<br>IK | IP40<br>IP20<br>IK02 |
| HOLE RECESS DIMENSIONS                                            |                      |
| hole recess diameter                                              | Ø 76 mm.             |