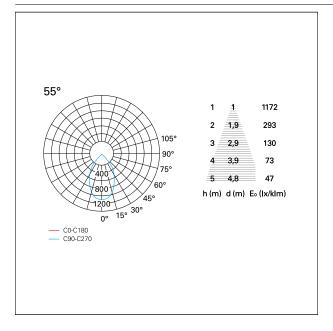

# LIGHTING DETAILS

| emission            | rotationally symmetrical |
|---------------------|--------------------------|
| luminous effect     | wide                     |
| optic               | 55°                      |
| Beam angle - direct | 55°                      |
| UGR                 | ≤ 19                     |
| Cut Hood            | 38°                      |

## PHOTOMETRIC