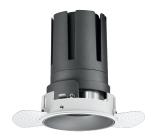

# Nemo TL Fix

RTT21144DA - Trimless + Matt Reflector - 10 W - 920 lumen / 2700 K / CRI >90

## DESCRIPTION

Nemo TL is the trimless series of the Nemo family designed for installations in plasterboard false ceilings with no visible edge. Models up to 24W are equipped with a pre-drilled fixed frame for direct fixing of the luminaire to the false ceiling; The 33W and 42W models are equipped with height-adjustable fixing frame. Four beam openings with 38  $^{\circ}$  cut-off and versions up to UGR <17 allow to obtain the right balance between luminance control and light diffusion. The lighting modules are all equipped with latest generation LEDs with CRI> 90 and SDCM <3. The range of Nemo TL Adj and Nemo TL Fix has interchangeable secondary reflectors available in five different aesthetic finishes that allow the system to be characterized even after the first installation. The safety cable supplied prevents accidental drops and the "fast plug" connection system to the driver allows quick and safe installation. Nemo ADJ version for accent lighting with 350 ° adjustability on the horizontal plane and 30 ° on the vertical plane. Nemo Fix is perfect for vertical lighting for the control of direct glare and soft light at the edges of the beam.

### **PRODUCTS CHARACTERISTICS**

installation type material Color Power Lumen output - Full emission Efficacy Diameter Dimensions net weight trimless recessed Aluminum Satin 10 W 899 lm 90 lm/W Ø 71 mm. h 89 mm. 0,28 kg.