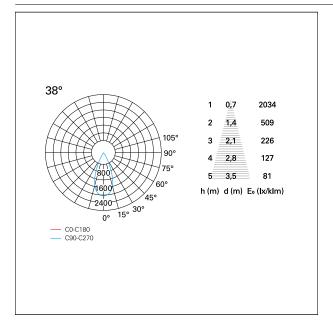

### LIGHTING DETAILS

| emission            | rotationally symmetrical |
|---------------------|--------------------------|
| luminous effect     | flood                    |
| optic               | 38°                      |
| Beam angle - direct | 38°                      |
| UGR                 | ≤ 19                     |
| Cut Hood            | 38°                      |

#### PHOTOMETRIC