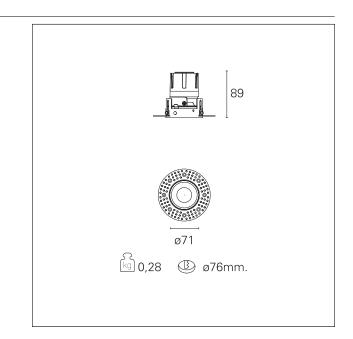

#### **PRODUCTS CHARACTERISTICS**

installation type material Color Power Lumen output - Full emission Efficacy Diameter Dimensions net weight trimless recessed Aluminum Satin 10 W 896 lm 90 lm/W Ø 71 mm. h 89 mm. 0,28 kg.

## Nemo TL Fix

RTT21143 - Trimless + Matt Reflector - 10 W - 920 lumen / 2700 K / CRI >90

| Insulation class                                                  | Class II             |
|-------------------------------------------------------------------|----------------------|
| MECHANICAL CHARACTERISTICS                                        |                      |
| optical compartment IP rate<br>recessed compartment IP rate<br>IK | IP40<br>IP20<br>IK02 |
| HOLE RECESS DIMENSIONS                                            |                      |
| hole recess diameter                                              | Ø 76 mm.             |