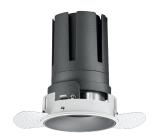

## Nemo TL Fix

RTT21143 - Trimless + Matt Reflector - 10 W - 920 lumen / 2700 K / CRI >90

#### DESCRIPTION

Nemo TL is the trimless series of the Nemo family designed for installations in plasterboard false ceilings with no visible edge. Models up to 24W are equipped with a pre-drilled fixed frame for direct fixing of the luminaire to the false ceiling; The 33W and 42W models are equipped with height-adjustable fixing frame. Four beam openings with 38  $^{\circ}$  cut-off and versions up to UGR <17 allow to obtain the right balance between luminance control and light diffusion. The lighting modules are all equipped with latest generation LEDs with CRI> 90 and SDCM <3. The range of Nemo TL Adj and Nemo TL Fix has interchangeable secondary reflectors available in five different aesthetic finishes that allow the system to be characterized even after the first installation. The safety cable supplied prevents accidental drops and the "fast plug" connection system to the driver allows quick and safe installation. Nemo ADJ version for accent lighting with 350 ° adjustability on the horizontal plane and 30 ° on the vertical plane. Nemo Fix is perfect for vertical lighting for the control of direct glare and soft light at the edges of the beam.

#### **PRODUCTS CHARACTERISTICS**

installation type material Color Power Lumen output - Full emission Efficacy Diameter Dimensions net weight trimless recessed Aluminum Satin 10 W 896 lm 90 lm/W Ø 71 mm. h 89 mm. 0,28 kg.