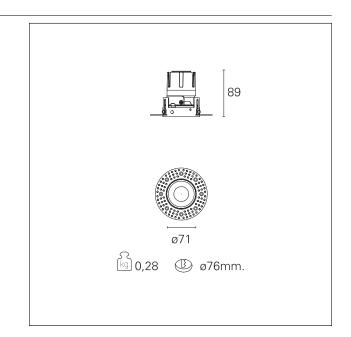

#### **PRODUCTS CHARACTERISTICS**

installation type material Color Power Lumen output - Full emission Efficacy Diameter Dimensions net weight trimless recessed Aluminum Satin 10 W 888 Im 89 Im/W Ø 71 mm. h 89 mm. 0,28 kg.

## Nemo TL Fix

RTT21141 - Trimless + Matt Reflector - 10 W - 920 lumen / 2700 K / CRI >90

| hole recess diameter                                              | Ø 76 mm.             |
|-------------------------------------------------------------------|----------------------|
| HOLE RECESS DIMENSIONS                                            |                      |
| optical compartment IP rate<br>recessed compartment IP rate<br>IK | IP40<br>IP20<br>IK02 |
| MECHANICAL CHARACTERISTICS                                        |                      |
| Insulation class                                                  | Class II             |