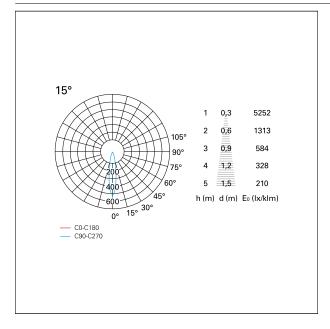

### LIGHTING DETAILS

| emission            | rotationally symmetrical |
|---------------------|--------------------------|
| luminous effect     | spot                     |
| optic               | 15°                      |
| Beam angle - direct | 15°                      |
| UGR                 | ≤ 19                     |
| Cut Hood            | 38°                      |

#### PHOTOMETRIC