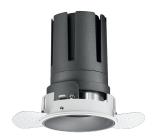

## Nemo TL Fix

RTT21141 - Trimless + Matt Reflector - 10 W - 920 lumen / 2700 K / CRI >90

#### DESCRIPTION

Nemo TL is the trimless series of the Nemo family designed for installations in plasterboard false ceilings with no visible edge. Models up to 24W are equipped with a pre-drilled fixed frame for direct fixing of the luminaire to the false ceiling; The 33W and 42W models are equipped with height-adjustable fixing frame. Four beam openings with 38  $^{\circ}$  cut-off and versions up to UGR <17 allow to obtain the right balance between luminance control and light diffusion. The lighting modules are all equipped with latest generation LEDs with CRI> 90 and SDCM <3. The range of Nemo TL Adj and Nemo TL Fix has interchangeable secondary reflectors available in five different aesthetic finishes that allow the system to be characterized even after the first installation. The safety cable supplied prevents accidental drops and the "fast plug" connection system to the driver allows quick and safe installation. Nemo ADJ version for accent lighting with 350 ° adjustability on the horizontal plane and 30 ° on the vertical plane. Nemo Fix is perfect for vertical lighting for the control of direct glare and soft light at the edges of the beam.

#### **PRODUCTS CHARACTERISTICS**

installation type material Color Power Lumen output - Full emission Efficacy Diameter Dimensions net weight trimless recessed Aluminum Satin 10 W 888 Im 89 Im/W Ø 71 mm. h 89 mm. 0,28 kg.