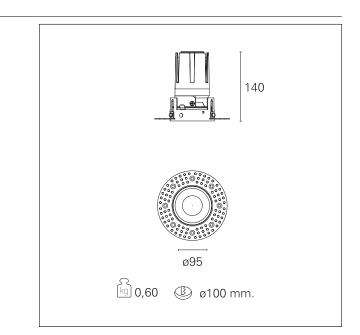

#### **PRODUCTS CHARACTERISTICS**

installation type material Color Power Lumen output - Full emission Efficacy Diameter Dimensions net weight trimless recessed Aluminum Satin 24 W 2158 lm 90 lm/W Ø 95 mm. h 140 mm. 0,60 kg.

## Nemo TL Fix

RTT21121DA - Trimless + Matt Reflector - 24 W - 2200 lumen / 3000 K / CRI >90

| Insulation class                                                  | Class II             |
|-------------------------------------------------------------------|----------------------|
| MECHANICAL CHARACTERISTICS                                        |                      |
| optical compartment IP rate<br>recessed compartment IP rate<br>IK | IP40<br>IP20<br>IK02 |
|                                                                   |                      |
| HOLE RECESS DIMENSIONS                                            | Ø 100 mm.            |