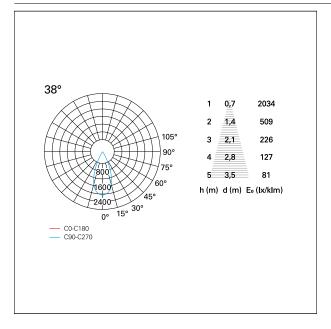

## LIGHTING DETAILS

| emission            | rotationally symmetrical |
|---------------------|--------------------------|
| luminous effect     | flood                    |
| optic               | 38°                      |
| Beam angle - direct | 38°                      |
| UGR                 | ≤ 19                     |
| Cut Hood            | 38°                      |

### PHOTOMETRIC