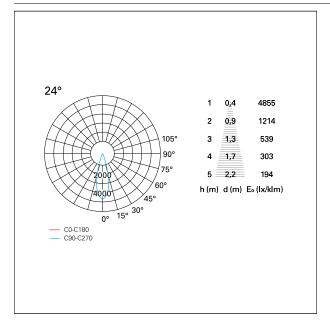

### LIGHTING DETAILS

| emission            | rotationally symmetrical |  |
|---------------------|--------------------------|--|
| luminous effect     | flood                    |  |
| optic               | <b>24</b> °              |  |
| Beam angle - direct | 24°                      |  |
| UGR                 | ≤ 17                     |  |
| Cut Hood            | 38°                      |  |

#### PHOTOMETRIC