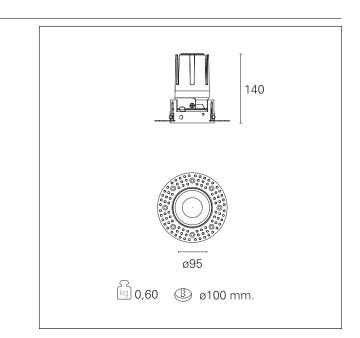

#### **PRODUCTS CHARACTERISTICS**

installation type material Color Power Lumen output - Full emission Efficacy Diameter Dimensions net weight trimless recessed Aluminum Satin 24 W 2218 Im 92 Im/W Ø 95 mm. h 140 mm. 0,60 kg.

### Nemo TL Fix

RTT21120DA - Trimless + Matt Reflector - 24 W - 2200 lumen / 4000 K / CRI >90

| Insulation class                                                  | Class II             |
|-------------------------------------------------------------------|----------------------|
| MECHANICAL CHARACTERISTICS                                        |                      |
| optical compartment IP rate<br>recessed compartment IP rate<br>IK | IP40<br>IP20<br>IK02 |
| HOLE RECESS DIMENSIONS                                            |                      |
| hole recess diameter                                              | Ø 100 mm.            |