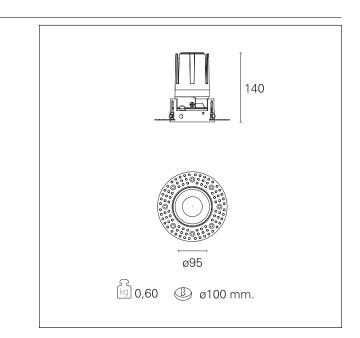

#### **PRODUCTS CHARACTERISTICS**

installation type material Color Power Lumen output - Full emission Efficacy Diameter Dimensions net weight trimless recessed Aluminum Satin 24 W 2150 lm 90 lm/W Ø 95 mm. h 140 mm. 0,60 kg.

## Nemo TL Fix

RTT21117 - Trimless + Matt Reflector - 24 W - 2200 lumen / 3000 K / CRI >90

| Insulation class                                                  | Class II             |
|-------------------------------------------------------------------|----------------------|
| MECHANICAL CHARACTERISTICS                                        |                      |
| optical compartment IP rate<br>recessed compartment IP rate<br>IK | IP40<br>IP20<br>IK02 |
| HOLE RECESS DIMENSIONS                                            |                      |
| hole recess diameter                                              | Ø 100 mm.            |