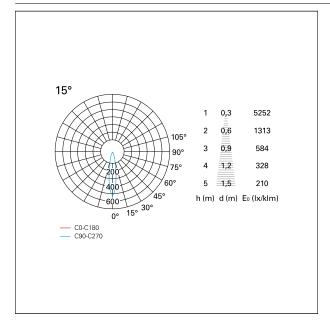

### LIGHTING DETAILS

| emission            | rotationally symmetrical |  |
|---------------------|--------------------------|--|
| luminous effect     | spot                     |  |
| optic               | 15°                      |  |
| Beam angle - direct | 15°                      |  |
| UGR                 | ≤ 17                     |  |
| Cut Hood            | 38°                      |  |

#### PHOTOMETRIC