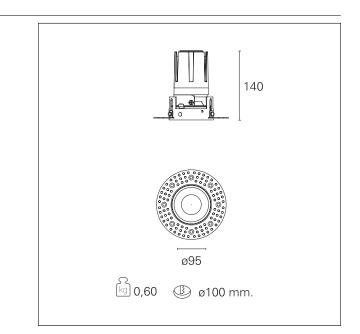

#### **PRODUCTS CHARACTERISTICS**

installation type material Color Power Lumen output - Full emission Efficacy Diameter Dimensions net weight trimless recessed Aluminum Satin 24 W 2150 lm 90 lm/W Ø 95 mm. h 140 mm. 0,60 kg.

## Nemo TL Fix

RTT21117DA - Trimless + Matt Reflector - 24 W - 2200 lumen / 3000 K / CRI >90

| Insulation class                                                  | Class II             |
|-------------------------------------------------------------------|----------------------|
| MECHANICAL CHARACTERISTICS                                        | ;                    |
| optical compartment IP rate<br>recessed compartment IP rate<br>IK | IP40<br>IP20<br>IK02 |
| HOLE RECESS DIMENSIONS                                            |                      |
| hole recess diameter                                              | Ø 100 mm.            |