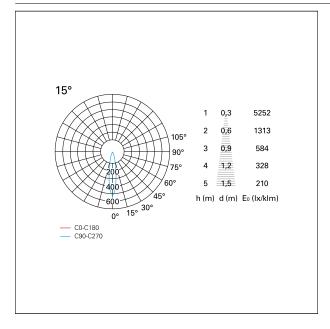

## LIGHTING DETAILS

| emission            | rotationally symmetrical |  |
|---------------------|--------------------------|--|
| luminous effect     | spot                     |  |
| optic               | 15°                      |  |
| Beam angle – direct | 15°                      |  |
| UGR                 | ≤17                      |  |
| Cut Hood            | 38°                      |  |

#### PHOTOMETRIC