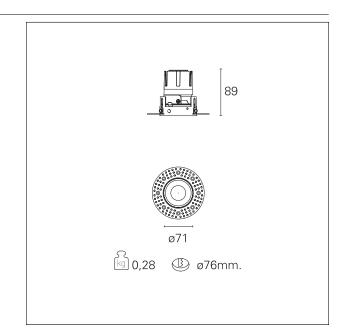

#### **PRODUCTS CHARACTERISTICS**

installation type material Color Power Lumen output - Full emission Efficacy Diameter Dimensions net weight trimless recessed Aluminum Satin 10 W 968 Im 97 Im/W Ø 71 mm. h 89 mm. 0,28 kg.

## Nemo TL Fix

RTT21106 - Trimless + Matt Reflector - 10 W - 920 lumen / 4000 K / CRI >90

| Insulation class                                                  | Class II             |
|-------------------------------------------------------------------|----------------------|
| MECHANICAL CHARACTERISTICS                                        |                      |
| optical compartment IP rate<br>recessed compartment IP rate<br>IK | IP40<br>IP20<br>IK02 |
| HOLE RECESS DIMENSIONS                                            |                      |
| hole recess diameter                                              | Ø 76 mm.             |