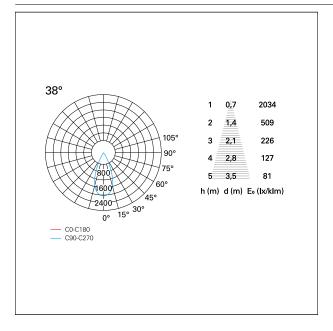

## LIGHTING DETAILS

| emission            | rotationally symmetrical |
|---------------------|--------------------------|
| luminous effect     | flood                    |
| optic               | 38°                      |
| Beam angle - direct | 38°                      |
| UGR                 | ≤ 19                     |
| Cut Hood            | 38°                      |

### PHOTOMETRIC