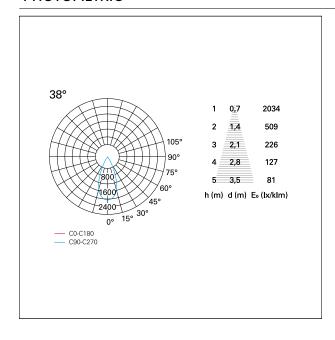

## LIGHTING DETAILS

emission rotationally symmetrical

luminous effect flood
optic 38°

Beam angle - direct 38°

UGR ≤ 19

Cut Hood 38°

#### **PHOTOMETRIC**