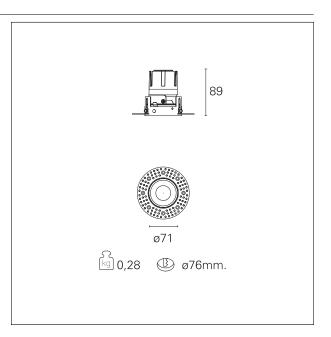

#### PRODUCTS CHARACTERISTICS

trimless recessed installation type material **Aluminum** Satin Color 10 W Power 926 lm Lumen output - Full emission 93 lm/W Efficacy Ø 71 mm. Diameter **Dimensions** h 89 mm. net weight 0,28 kg.

#### HOLE RECESS DIMENSIONS

hole recess diameter Ø 76 mm.