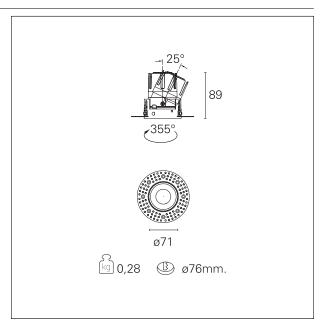

#### PRODUCTS CHARACTERISTICS

trimless recessed installation type material Aluminum Color Mirror 10 W Power 958 lm Lumen output - Full emission 96 lm/W Efficacy Ø 71 mm. Diameter **Dimensions** h 89 mm. net weight 0,28 kg.

#### **HOLE RECESS DIMENSIONS**

hole recess diameter Ø 76 mm.