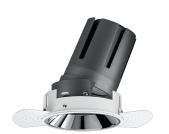

# Nemo TL Adj

RTT20204DM - Trimless + Mirror Reflector - 10 W - 920 lumen / 4000 K / CRI >90

#### **DESCRIPTION**

Nemo TL is the trimless series of the Nemo family designed for installations in plasterboard false ceilings with no visible edge. Models up to 24W are equipped with a pre-drilled fixed frame for direct fixing of the luminaire to the false ceiling; The 33W and 42W models are equipped with height-adjustable fixing frame. Four beam openings with 38  $^{\circ}$  cut-off and versions up to UGR <17 allow to obtain the right balance between luminance control and light diffusion. The lighting modules are all equipped with latest generation LEDs with CRI> 90 and SDCM < 3. The range of Nemo TL Adj and Nemo TL Fix has interchangeable secondary reflectors available in five different aesthetic finishes that allow the system to be characterized even after the first installation. The safety cable supplied prevents accidental drops and the "fast plug" connection system to the driver allows quick and safe installation. Nemo ADJ version for accent lighting with 350  $^{\circ}$  adjustability on the horizontal plane and 30  $^{\circ}$  on the vertical plane. Nemo Fix is perfect for vertical lighting for the control of direct glare and soft light at the edges of the beam.

#### PRODUCTS CHARACTERISTICS

trimless recessed installation type material Aluminum Color Mirror 10 W Power 958 lm Lumen output - Full emission 96 lm/W Efficacy Ø 71 mm. Diameter **Dimensions** h 89 mm. net weight 0,28 kg.