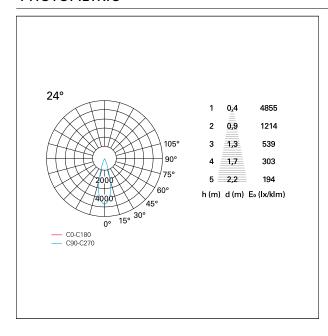

### LIGHTING DETAILS

| emission            | rotationally symmetrical |
|---------------------|--------------------------|
| luminous effect     | flood                    |
| optic               | <b>24</b> °              |
| Beam angle – direct | <b>24</b> °              |
| UGR                 | ≤ 19                     |
| Cut Hood            | 38°                      |

#### **PHOTOMETRIC**