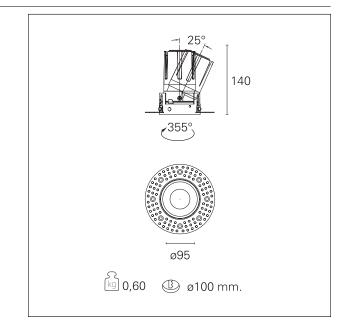

#### **PRODUCTS CHARACTERISTICS**

installation type material Color Power Lumen output - Full emission Efficacy Diameter Dimensions net weight trimless recessed Aluminum Satin 24 W 2064 Im 86 Im/W Ø 95 mm. h 140 mm. 0,60 kg.

## Nemo TL Adj

RTT20151 - Trimless + Matt Reflector - 24 W - 2200 lumen / 2700 K / CRI >90

| Insulation class                                            | Class II     |
|-------------------------------------------------------------|--------------|
| MECHANICAL CHARACTERISTICS                                  |              |
| optical compartment IP rate<br>recessed compartment IP rate | IP40<br>IP20 |
| IK                                                          | IK02         |
| HOLE RECESS DIMENSIONS                                      |              |
| hole recess diameter                                        | Ø 100 mm.    |

### DESCRIPTION

Nemo TL is the trimless series of the Nemo family designed for installations in plasterboard false ceilings with no visible edge. Models up to 24W are equipped with a pre-drilled fixed frame for direct fixing of the luminaire to the false ceiling; The 33W and 42W models are equipped with height-adjustable fixing frame. Four beam openings with 38  $^{\circ}$  cut-off and versions up to UGR <17 allow to obtain the right balance between luminance control and light diffusion. The lighting modules are all equipped with latest generation LEDs with CRI> 90 and SDCM <3. The range of Nemo TL Adj and Nemo TL Fix has interchangeable secondary reflectors available in five different aesthetic finishes that allow the system to be characterized even after the first installation. The safety cable supplied prevents accidental drops and the "fast plug" connection system to the driver allows quick and safe installation. Nemo ADJ version for accent lighting with 350 ° adjustability on the horizontal plane and 30 ° on the vertical plane. Nemo Fix is perfect for vertical lighting for the control of direct glare and soft light at the edges of the beam.