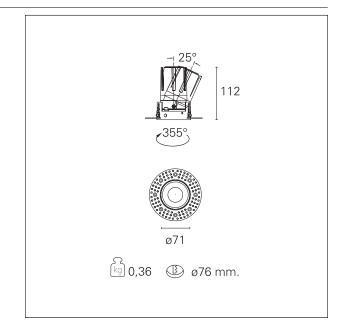

#### **PRODUCTS CHARACTERISTICS**

installation type material Color Power Lumen output - Full emission Efficacy Diameter Dimensions net weight trimless recessed Aluminum Satin 15 W 1371 Im 92 Im/W Ø 71 mm. h 112 mm. 0,36 kg.

# Nemo TL Adj

RTT20147 - Trimless + Matt Reflector - 15 W - 1450 lumen / 2700 K / CRI >90

| Insulation class                                                  | Class II             |
|-------------------------------------------------------------------|----------------------|
| MECHANICAL CHARACTERISTICS                                        |                      |
| optical compartment IP rate<br>recessed compartment IP rate<br>IK | IP40<br>IP20<br>IK02 |
| HOLE RECESS DIMENSIONS                                            |                      |
| hole recess diameter                                              | Ø 76 mm.             |