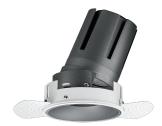

## Nemo TL Adj

RTT20147 - Trimless + Matt Reflector - 15 W - 1450 lumen / 2700 K / CRI >90

### DESCRIPTION

Nemo TL is the trimless series of the Nemo family designed for installations in plasterboard false ceilings with no visible edge. Models up to 24W are equipped with a pre-drilled fixed frame for direct fixing of the luminaire to the false ceiling; The 33W and 42W models are equipped with height-adjustable fixing frame. Four beam openings with 38  $^{\circ}$  cut-off and versions up to UGR <17 allow to obtain the right balance between luminance control and light diffusion. The lighting modules are all equipped with latest generation LEDs with CRI> 90 and SDCM <3. The range of Nemo TL Adj and Nemo TL Fix has interchangeable secondary reflectors available in five different aesthetic finishes that allow the system to be characterized even after the first installation. The safety cable supplied prevents accidental drops and the "fast plug" connection system to the driver allows quick and safe installation. Nemo ADJ version for accent lighting with 350 ° adjustability on the horizontal plane and 30 ° on the vertical plane. Nemo Fix is perfect for vertical lighting for the control of direct glare and soft light at the edges of the beam.

#### **PRODUCTS CHARACTERISTICS**

installation type material Color Power Lumen output - Full emission Efficacy Diameter Dimensions net weight trimless recessed Aluminum Satin 15 W 1371 Im 92 Im/W Ø 71 mm. h 112 mm. 0,36 kg.