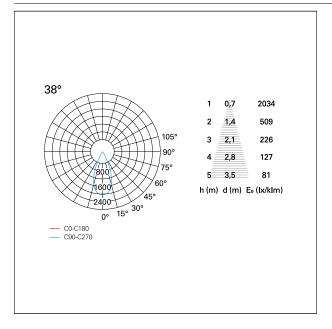

## LIGHTING DETAILS

| emission            | rotationally symmetrical |
|---------------------|--------------------------|
| luminous effect     | flood                    |
| optic               | 38°                      |
| Beam angle - direct | 38°                      |
| UGR                 | ≤ 19                     |
| Cut Hood            | 38°                      |

### PHOTOMETRIC