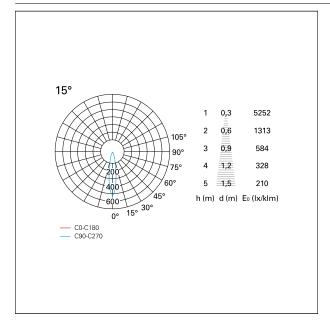

## LIGHTING DETAILS

| emission            | rotationally symmetrical |  |
|---------------------|--------------------------|--|
| luminous effect     | spot                     |  |
| optic               | 15°                      |  |
| Beam angle - direct | 15°                      |  |
| UGR                 | ≤ 17                     |  |
| Cut Hood            | 38°                      |  |

### PHOTOMETRIC