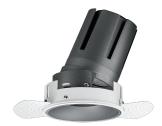

## Nemo TL Adj

RTT20118 - Trimless + Matt Reflector - 24 W - 2200 lumen / 4000 K / CRI >90

### DESCRIPTION

Nemo TL is the trimless series of the Nemo family designed for installations in plasterboard false ceilings with no visible edge. Models up to 24W are equipped with a pre-drilled fixed frame for direct fixing of the luminaire to the false ceiling; The 33W and 42W models are equipped with height-adjustable fixing frame. Four beam openings with 38  $^{\circ}$  cut-off and versions up to UGR <17 allow to obtain the right balance between luminance control and light diffusion. The lighting modules are all equipped with latest generation LEDs with CRI> 90 and SDCM <3. The range of Nemo TL Adj and Nemo TL Fix has interchangeable secondary reflectors available in five different aesthetic finishes that allow the system to be characterized even after the first installation. The safety cable supplied prevents accidental drops and the "fast plug" connection system to the driver allows quick and safe installation. Nemo ADJ version for accent lighting with 350 ° adjustability on the horizontal plane and 30 ° on the vertical plane. Nemo Fix is perfect for vertical lighting for the control of direct glare and soft light at the edges of the beam.

#### **PRODUCTS CHARACTERISTICS**

installation type material Color Power Lumen output - Full emission Efficacy Diameter Dimensions net weight trimless recessed Aluminum Satin 24 W 2210 Im 92 Im/W Ø 95 mm. h 140 mm. 0,60 kg.