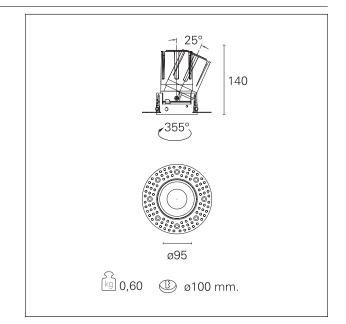

#### **PRODUCTS CHARACTERISTICS**

installation type material Color Power Lumen output - Full emission Efficacy Diameter Dimensions net weight trimless recessed Aluminum Satin 24 W 2210 Im 92 Im/W Ø 95 mm. h 140 mm. 0,60 kg.

# Nemo TL Adj

RTT20118 - Trimless + Matt Reflector - 24 W - 2200 lumen / 4000 K / CRI >90

| Insulation class                                            | Class II     |
|-------------------------------------------------------------|--------------|
| MECHANICAL CHARACTERISTICS                                  |              |
| optical compartment IP rate<br>recessed compartment IP rate | IP40<br>IP20 |
| IK                                                          | IK02         |
| HOLE RECESS DIMENSIONS                                      |              |
| hole recess diameter                                        | Ø 100 mm.    |