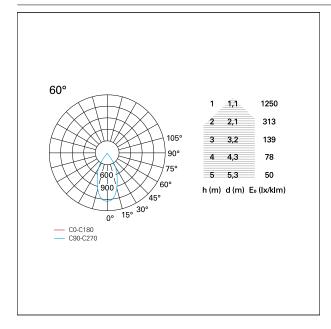

## **PHOTOMETRIC**

### LIGHTING DETAILS

luminous effect wide

Beam angle – direct 60°

Cut Hood 32°