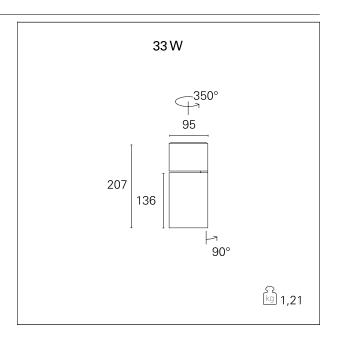

#### PRODUCTS CHARACTERISTICS

| installation type            | Track / Ceiling projectors   |
|------------------------------|------------------------------|
| material                     | Aluminum                     |
| Color                        | Black                        |
| Power                        | 33 W                         |
| Lumen output - Full emission | 3195 lm                      |
| Efficacy                     | 97 lm/W                      |
| Dimensions                   | $95 \times 207 \text{ mm}$ . |
| net weight                   | 1,1 kg.                      |