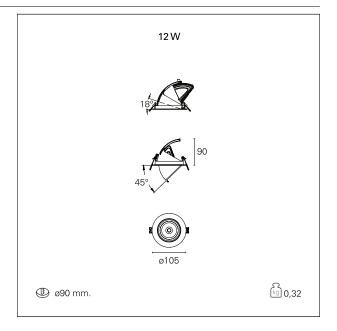

#### PRODUCTS CHARACTERISTICS

net weight

installation type
material
Color
Power
Lumen output - Full emission
Efficacy
Diameter

Recessed Spotlights
Aluminum
White
12 W
12 W
1418 Im
95 Im/W
0 105 mm.

0,32 kg.

#### **HOLE RECESS DIMENSIONS**

hole recess diameter ø 90 mm.

#### LIGHTING DETAILS

emission rotationally symmetrical

luminous effect flood optic 24°
Beam angle – direct 24°