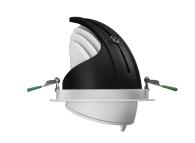

#### **DESCRIPTION**

Projectors of the Moby series are designed to illuminate the display areas of commercial environments and shops: they are equipped with high efficiency electronic drivers and high color rendering CoB LEDs (CRI> 90 and SDCM <3) to enhance the colors of the illuminated objects thanks to an intense and bright light. The optical groups are made by combining specific lenses with mirrored reflectors with curved and progressive facets, in order to have a high optical efficiency with a perfect light diffusion. The Moby projectors offer the possibility of extracting the optical body or moving it back into the false ceiling, thus allowing maximum flexibility and orientation in pointing. The connection with the driver is of the "fast plug" type and the fixing clips allow a tool-free installation.

#### PRODUCTS CHARACTERISTICS

net weight

installation type
material
Color
Power
Lumen output - Full emission
Efficacy
Diameter

Recessed Spotlights
Aluminum
White
12 W
12 W
1418 Im
95 Im/W
0 105 mm.

0,32 kg.