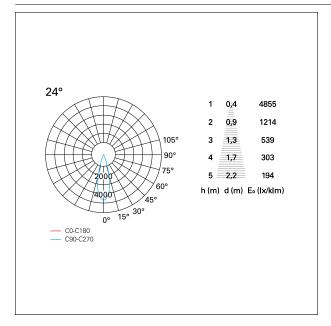

#### PHOTOMETRIC

## RTL24550CA - 24 W / 2700 K / CRI > 90

| emission            | Direct    |
|---------------------|-----------|
| luminous effect     | Projected |
| optic               | 24°       |
| Beam angle - direct | 24°       |
| UGR                 | ≤ 19      |
| Cut Hood            | 48°       |