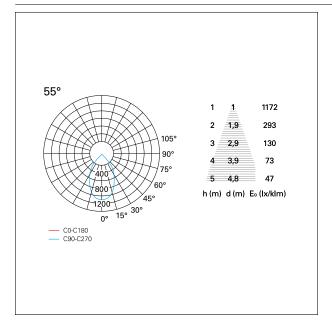

## RTL24532 - 33 W / 4000 K / CRI > 90

| emission            | Diretta    |
|---------------------|------------|
| luminous effect     | Proiettato |
| optic               | 55°        |
| Beam angle – direct | 55°        |
| UGR                 | ≤ 21       |
| Cut Hood            | 48°        |

#### PHOTOMETRIC