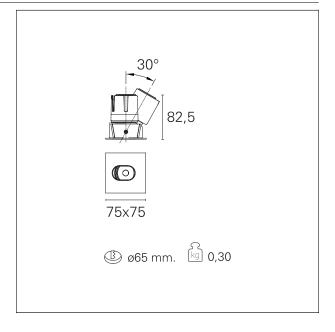

#### PRODUCTS CHARACTERISTICS

installation type trimmed recessed material Aluminum

Color White
Power 10 W

Lumen output - Full emission 872 Im

Efficacy 87 Im/W

Dimensions 75 x 75 mm.

#### HOLE RECESS DIMENSIONS

hole recess diameter

Ø 65 mm.