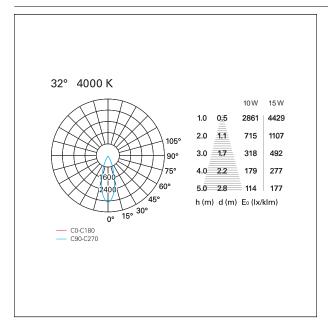

# LIGHTING DETAILS

emission rotationally symmetrical

luminous effect flood optic 32°
Beam angle – direct 32°
UGR < 16
Cut Hood 40°

# **PHOTOMETRIC**