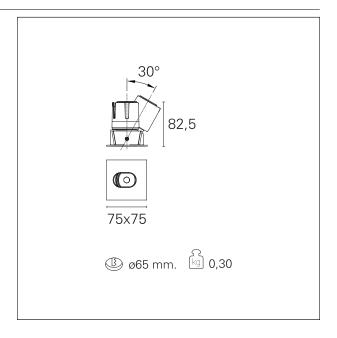

#### PRODUCTS CHARACTERISTICS

installation type trimmed recessed material Aluminum

Color White
Power 10 W

Lumen output - Full emission 918 Im

Efficacy 92 Im/W

Dimensions 75 x 75 mm.

#### **HOLE RECESS DIMENSIONS**

hole recess diameter

Ø 65 mm.