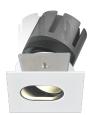

### **Accent Side**

RTL19411 - Squared Adjustable - 10 W - 900 lumen / 3000 K / CRI >90

#### **DESCRIPTION**

Accent is the downlight equipped with the same LED modules of the Nemo series, it is ideal for all interior design projects where it is necessary to recreate well-defined light accents in the absence of glare. Accent has the LED source set back and completely hidden from view and with a 40 ° cut-off it offers maximum visual comfort by creating precise and well-defined uniform light accents. The Drop version is ideal for spot effects on the horizontal plane while the Side version allows you to tilt the optical module for lateral light emissions. All versions are installed in a Ø 65 mm recessed hole.