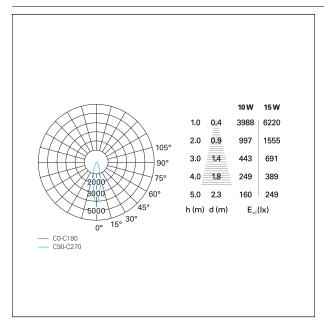

IP20





# **Accent Drop**

RTL19323 - Squared Adjustable - 15 W - 1400 lumen / 3000 K / CRI >90

#### HOLE RECESS DIMENSIONS

hole recess diameter

Ø 65 mm.

#### **ENERGY CLASSIFICATION**



This luminaire contains built-in LED lamps.



The lamps cannot be changed in the luminaire.

#### LED SOURCE DETAILS

led source typeCoB LedLED brandBridgeluxLED current350 mALED voltage36 V

Service lifetime L80 / B20 - 50.000 h.

Light temperature 3000 K
CRI CRI >90
SDCM <3

#### **DRIVER CHARACTERISTICS**

driver On÷Off
Operating temperature -20°C ÷ 45°C

# LIGHTING DETAILS

emission rotationally symmetrical

luminous effect flood optic 24°
Beam angle – direct 24°
UGR < 17
Cut Hood 40°



# **Accent Drop**

RTL19323 - Squared Adjustable - 15 W - 1400 lumen / 3000 K / CRI >90

# **PHOTOMETRIC**