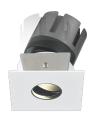

# **DESCRIPTION**

Accent is the downlight equipped with the same LED modules of the Nemo series, it is ideal for all interior design projects where it is necessary to recreate well-defined light accents in the absence of glare. Accent has the LED source set back and completely hidden from view and with a 40  $^{\circ}$  cut-off it offers maximum visual comfort by creating precise and well-defined uniform light accents. The Drop version is ideal for spot effects on the horizontal plane while the Side version allows you to tilt the optical module for lateral light emissions. All versions are installed in a  $\emptyset$  65 mm recessed hole.

#### PRODUCTS CHARACTERISTICS

installation type trimmed recessed material Aluminum

Color White
Power 15 W

Lumen output - Full emission 1412 Im

Efficacy 94 Im/W

Dimensions 75 x 75 mm.