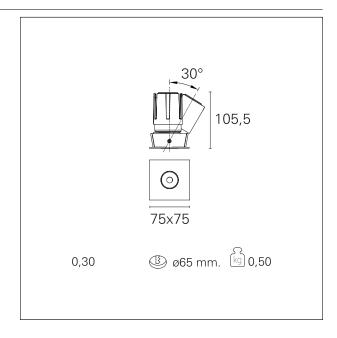

#### PRODUCTS CHARACTERISTICS

installation type trimmed recessed material Aluminum

Color White
Power 15 W

Lumen output - Full emission 1412 Im

Efficacy 94 Im/W

Dimensions 75 x 75 mm.

#### HOLE RECESS DIMENSIONS

hole recess diameter

Ø 65 mm.