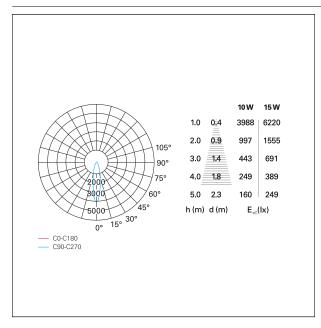

0





# **Accent Drop**

RTL19322DA - Squared Adjustable - 15 W - 1400 lumen / 2700 K / CRI >90

#### HOLE RECESS DIMENSIONS

hole recess diameter

Ø 65 mm.

#### **ENERGY CLASSIFICATION**



This luminaire contains built-in LED lamps.



The lamps cannot be changed in the luminaire.

#### LED SOURCE DETAILS

led source typeCoB LedLED brandBridgeluxLED current350 mALED voltage36 V

Service lifetime L80 / B20 - 50.000 h.

Light temperature 2700 K
CRI CRI >90
SDCM <3

#### **DRIVER CHARACTERISTICS**

driver DALI

Operating temperature -20°C ÷ 45°C

# LIGHTING DETAILS

emission rotationally symmetrical

luminous effect flood optic 24°
Beam angle – direct 24°
UGR < 17
Cut Hood 40°



# **Accent Drop**

RTL19322DA - Squared Adjustable - 15 W - 1400 lumen / 2700 K / CRI >90

# **PHOTOMETRIC**