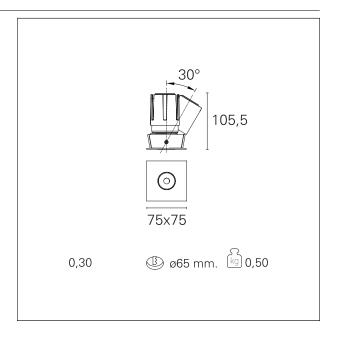

#### PRODUCTS CHARACTERISTICS

installation type trimmed recessed material Aluminum

Color White
Power 15 W

Lumen output - Full emission 1363 Im

Efficacy 91 Im/W

Dimensions 75 x 75 mm.

#### HOLE RECESS DIMENSIONS

hole recess diameter

Ø 65 mm.