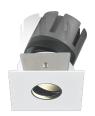

# **DESCRIPTION**

Accent is the downlight equipped with the same LED modules of the Nemo series, it is ideal for all interior design projects where it is necessary to recreate well-defined light accents in the absence of glare. Accent has the LED source set back and completely hidden from view and with a 40  $^\circ$  cut-off it offers maximum visual comfort by creating precise and well-defined uniform light accents. The Drop version is ideal for spot effects on the horizontal plane while the Side version allows you to tilt the optical module for lateral light emissions. All versions are installed in a  $\emptyset$  65 mm recessed hole.

#### PRODUCTS CHARACTERISTICS

installation type trimmed recessed material Aluminum

Color White
Power 15 W

Lumen output - Full emission 1363 Im

Efficacy 91 Im/W

Dimensions 75 x 75 mm.