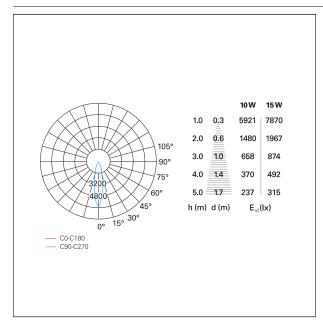

# LIGHTING DETAILS

emission rotationally symmetrical luminous effect spot optic 15°
Beam angle – direct 15°

UGR < 17 Cut Hood 40°

# **PHOTOMETRIC**