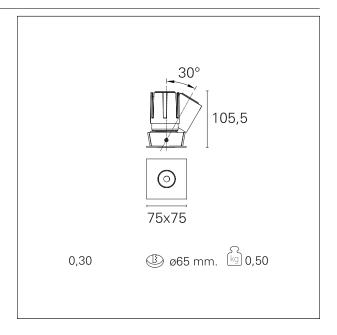

#### PRODUCTS CHARACTERISTICS

installation type trimmed recessed material Aluminum

Color White
Power 15 W

Lumen output - Full emission 1486 Im

Efficacy 99 Im/W

Dimensions 75 x 75 mm.

#### HOLE RECESS DIMENSIONS

hole recess diameter

Ø 65 mm.