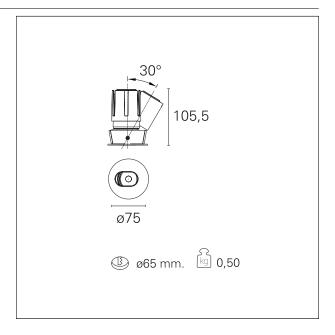

#### PRODUCTS CHARACTERISTICS

installation type trimmed recessed **Aluminum** material White Color 15 W Power Lumen output - Full emission 1278 lm 85 lm/W Efficacy Ø 75 mm. Diameter Dimensions h 105,5 mm.

#### HOLE RECESS DIMENSIONS

hole recess diameter

Ø 65 mm.