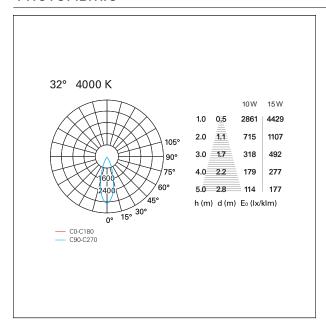

# LIGHTING DETAILS

emission rotationally symmetrical

luminous effect flood 32° optic 32° Beam angle - direct **UGR** < 17 Cut Hood 40°

# **PHOTOMETRIC**