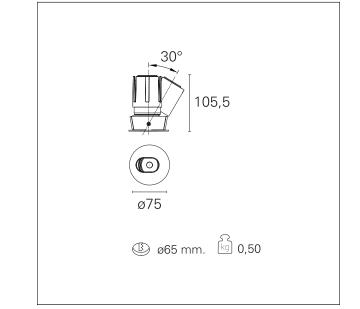

#### **PRODUCTS CHARACTERISTICS**

installation type material Color Power Lumen output - Full emission Efficacy Diameter Dimensions

trimmed recessed Aluminum White 15 W 1234 Im 82 Im/W Ø 75 mm. h 105,5 mm.

#### HOLE RECESS DIMENSIONS

hole recess diameter

Ø 65 mm.