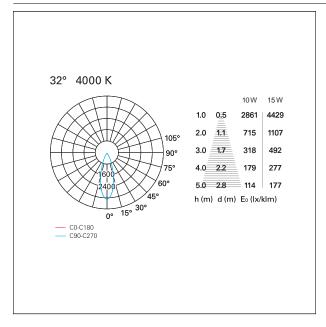

# PHOTOMETRIC

## LIGHTING DETAILS

| rotationally symmetrical |                             |
|--------------------------|-----------------------------|
| flood                    |                             |
| <b>32</b> °              |                             |
| 32°                      |                             |
| < 17                     |                             |
| <b>40</b> °              |                             |
|                          | flood<br>32°<br>32°<br>< 17 |