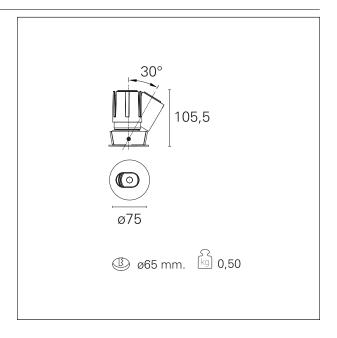

#### PRODUCTS CHARACTERISTICS

installation type trimmed recessed **Aluminum** material White Color 15 W Power Lumen output - Full emission 1408 lm 94 lm/W Efficacy Ø 75 mm. Diameter **Dimensions** h 105,5 mm.

#### HOLE RECESS DIMENSIONS

hole recess diameter

Ø 65 mm.