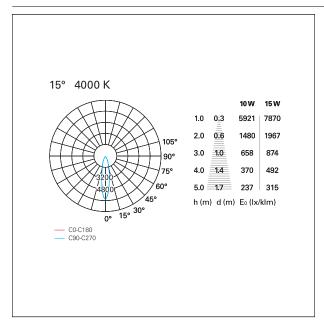

# LIGHTING DETAILS

emission rotationally symmetrical luminous effect spot

optic 15°
Beam angle – direct 15°
UGR < 16
Cut Hood 40°

# **PHOTOMETRIC**