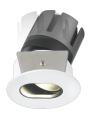

### **DESCRIPTION**

Accent is the downlight equipped with the same LED modules of the Nemo series, it is ideal for all interior design projects where it is necessary to recreate well-defined light accents in the absence of glare. Accent has the LED source set back and completely hidden from view and with a 40 ° cut-off it offers maximum visual comfort by creating precise and well-defined uniform light accents. The Drop version is ideal for spot effects on the horizontal plane while the Side version allows you to tilt the optical module for lateral light emissions. All versions are installed in a Ø 65 mm recessed hole.

#### PRODUCTS CHARACTERISTICS

installation type trimmed recessed **Aluminum** material White Color 15 W Power Lumen output - Full emission 1408 lm 94 lm/W Efficacy Ø 75 mm. Diameter **Dimensions** h 105,5 mm.