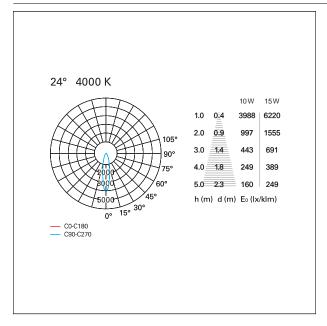

# PHOTOMETRIC

## LIGHTING DETAILS

| rotationally symmetrical |                             |
|--------------------------|-----------------------------|
| flood                    |                             |
| <b>24</b> °              |                             |
| 24°                      |                             |
| < 16                     |                             |
| 40°                      |                             |
|                          | flood<br>24°<br>24°<br>< 16 |