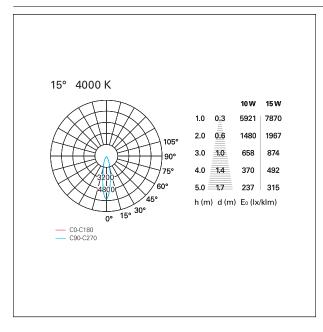

# LIGHTING DETAILS

Cut Hood

emission rotationally symmetrical luminous effect spot optic 15°
Beam angle – direct 15°
UGR < 17

40°

# **PHOTOMETRIC**