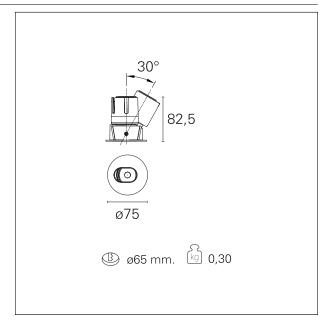

#### PRODUCTS CHARACTERISTICS

installation type trimmed recessed Aluminum material White Color 10 W Power Lumen output - Full emission 888 Im 89 lm/W Efficacy Ø 75 mm. Diameter **Dimensions** h 82,5 mm.

#### HOLE RECESS DIMENSIONS

hole recess diameter

Ø 65 mm.