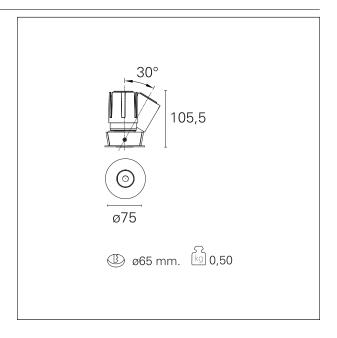

#### PRODUCTS CHARACTERISTICS

installation type trimmed recessed **Aluminum** material White Color 15 W Power Lumen output - Full emission 1486 lm 99 lm/W Efficacy Ø 75 mm. Diameter **Dimensions** h 105,5 mm.

#### **HOLE RECESS DIMENSIONS**

hole recess diameter

Ø 65 mm.