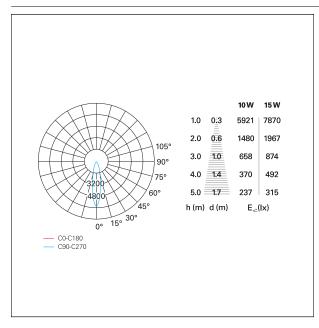

#### **PHOTOMETRIC**

#### LIGHTING DETAILS

emission rotationally symmetrical luminous effect spot optic 15°

optic 15°
Beam angle – direct 15°
UGR <17
Cut Hood 40°