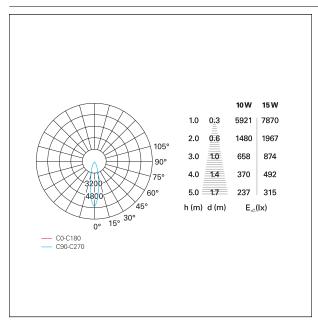

## **Accent Drop**

RTL19119 - Rounded Adjustable - 15 W - 1400 lumen / 2700 K / CRI >90

#### HOLE RECESS DIMENSIONS

hole recess diameter

Ø 65 mm.

#### **ENERGY CLASSIFICATION**



This luminaire contains built-in LED lamps.



The lamps cannot be changed in the luminaire.

#### LED SOURCE DETAILS

led source typeCoB LedLED brandBridgeluxLED current350 mALED voltage36 V

Service lifetime L80 / B20 - 50.000 h.

Light temperature 2700 K
CRI CRI >90
SDCM <3

#### **DRIVER CHARACTERISTICS**

driver On÷Off
Operating temperature -20°C ÷ 45°C

#### LIGHTING DETAILS

emission rotationally symmetrical luminous effect spot optic 15°

Beam angle – direct 15°
UGR < 16
Cut Hood 40°



# **Accent Drop**

RTL19119 - Rounded Adjustable - 15 W - 1400 lumen / 2700 K / CRI >90

#### **PHOTOMETRIC**