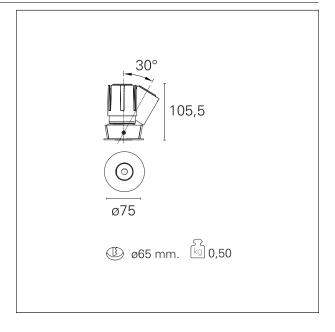

#### PRODUCTS CHARACTERISTICS

installation type trimmed recessed **Aluminum** material White Color 15 W Power Lumen output - Full emission 1359 lm 91 lm/W Efficacy Ø 75 mm. Diameter **Dimensions** h 105,5 mm.

#### HOLE RECESS DIMENSIONS

hole recess diameter

Ø 65 mm.