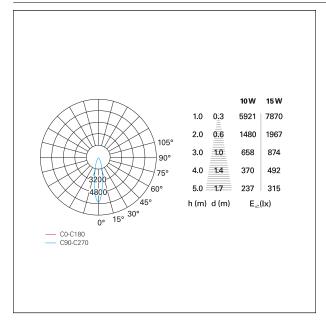

|  |
| SDCM              | < 3                   |  |

#### DRIVER CHARACTERISTICS

| driver                | 110V / Push  |
|-----------------------|--------------|
| Operating temperature | -20°C ÷ 45°C |

#### LIGHTING DETAILS

| rotationally symmetrical |                            |
|--------------------------|----------------------------|
| spot                     |                            |
| 15°                      |                            |
| 15°                      |                            |
| < 16                     |                            |
| 40°                      |                            |
|                          | spot<br>15°<br>15°<br>< 16 |



# Accent Drop

RTL19111DM - Rounded Adjustable - 10 W - 900 lumen / 3000 K / CRI >90

# PHOTOMETRIC