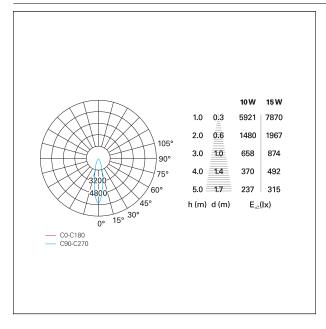

DCM              | < 3                   |

#### DRIVER CHARACTERISTICS

| driver                | 110V / Push  |
|-----------------------|--------------|
| Operating temperature | -20°C ÷ 45°C |

#### LIGHTING DETAILS

| rotationally symmetrical |                            |
|--------------------------|----------------------------|
| spot                     |                            |
| 15°                      |                            |
| 15°                      |                            |
| < 16                     |                            |
| <b>40°</b>               |                            |
|                          | spot<br>15°<br>15°<br>< 16 |

Datasheet



# Accent Drop

RTL19110DM - Rounded Adjustable - 10 W - 900 lumen / 2700 K / CRI >90

## PHOTOMETRIC