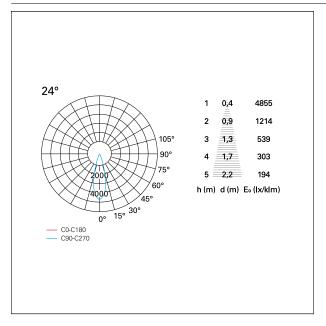

### LIGHTING DETAILS

| emission            | rotationally symmetrical |
|---------------------|--------------------------|
| luminous effect     | flood                    |
| optic               | <b>24</b> °              |
| Beam angle - direct | <b>24</b> °              |
| UGR                 | ≤ 17                     |

## PHOTOMETRIC