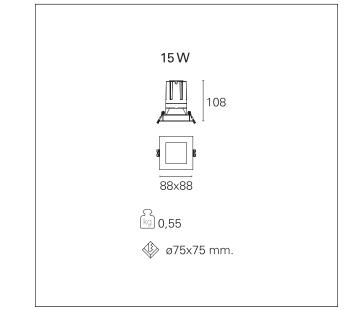

trimmed recessed Aluminum White 15 W 1300 lm 87 lm/W 88 x 88 mm.

### HOLE RECESS DIMENSIONS

a x b hole recess

 $75 \times 75$  mm.