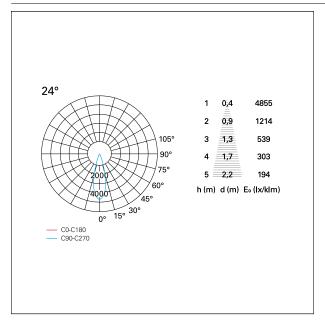

#### LIGHTING DETAILS

| emission            | rotationally symmetrical |
|---------------------|--------------------------|
| luminous effect     | flood                    |
| optic               | 24°                      |
| Beam angle - direct | 24°                      |
| UGR                 | ≤ 17                     |

## PHOTOMETRIC