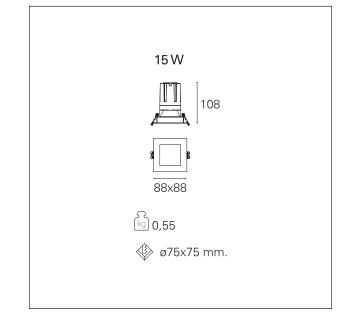

trimmed recessed Aluminum White 15 W 1255 Im 87 Im/W 88 x 88 mm.

#### HOLE RECESS DIMENSIONS

a x b hole recess

 $75 \times 75$  mm.